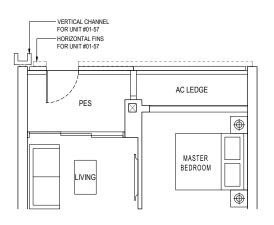

# TYPE A(P) 1-BEDROOM

49 sqm / 527 sqft

## BLOCK 4 #01-14\*

BLOCK 16 #01-57 #01-59\*

#01-15\* BLOCK 16 #01-58\*

MIRRORED

BLOCK 4

#01-13\*