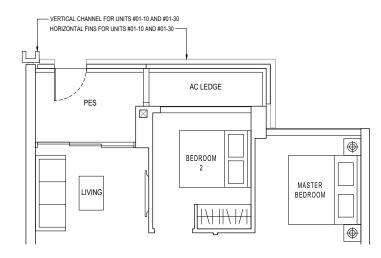

3-13 #17-14 TO #19-14 #20-14\* #02-15\* TO #12-15\* #13-15 TO #15-15 #21-14 TO #23-14 #16-15\* #17-15 TO #23-15

BLOCK 10 #02-38\* #03-38 TO #21-38

BLOCK 12 #02-44\* #03-44 TO #22-44

#15-59 TO #21-59

| BLOCK 16           | BLOCK 16           |
|--------------------|--------------------|
| #02-57* TO #18-57* | #02-58* TO #14-58* |
| #19-57 TO #21-57   | #15-58 TO #17-58   |
| #02-59* TO #10-59* | #18-58*            |
| #11-59 TO #13-59   | #19-58 TO #21-58   |
| #14-59*            |                    |

LEGEND

## WD WASHER CUM DRYER DISHWASHER

F INTEGRATED FRIDGE

## NOTE

\*FOR INFORMATION OF VARYING LENGTH OF DIVIDING WALL BETWEEN ADJACENT UNITS AND FACADE FEATURES VISIBLE TO UNITS WHERE APPLICABLE BUT NOT DEPICTED IN THE FLOOR PLAN, PLEASE REFER TO THE RESPECTIVE BLOCK PLAN(S).







# TYPE B2(P) 2-BEDROOM DELUXE

71 sqm / 764 sqft

|          | MIRRORED |
|----------|----------|
| BLOCK 2  | BLOCK 2  |
| #01-09*  | #01-01*  |
| BLOCK 4  | BLOCK 4  |
| #01-18*  | #01-10   |
| BLOCK 6  | BLOCK 6  |
| #01-22*  | #01-23*  |
| BLOCK 8  | BLOCK 8  |
| #01-30   | #01-31*  |
| BLOCK 16 | BLOCK 16 |
| #01-62*  | #01-54*  |

## TYPE B2 2-BEDROOM DELUXE

71 sqm / 764 sqft

## MIRRORED BLOCK 2

BLOCK 4

BLOCK 6

#02-01 TO #19-01

#20-01\* TO #23-01\*

#02-10\* TO #16-10\*

#17-10 TO #19-10

#20-10\* TO #23-10\*

#02-23\* TO #20-23\* #21-23 TO #23-23

BLOCK 2 #02-09\* TO #16-09\* #17-09 TO #19-09 #20-09\* #21-09 TO #23-09

BLOCK 4 #02-18\* TO #16-18\* #17-18 TO #19-18 #20-18\* #21-18 TO #23-18

BLOCK 6 #02-22\* TO #23-22\*

BLOCK 8 #02-30\* TO #16-30\* #17-30 TO #19-30 #20-30\