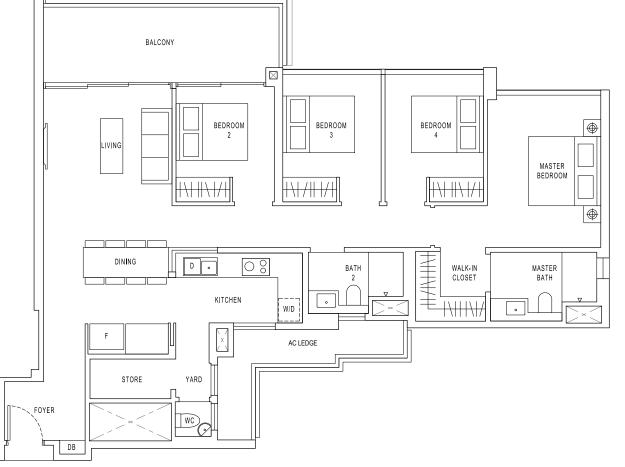

# TYPE D2 4-BEDROOM DELUXE

132 sqm / 1421 sqft

| MIRRORED |
|----------|
|----------|

| BLOCK 8          | BLOCK 4          |
|------------------|------------------|
| #02-32 TO #15-32 | #02-17 TO #15-17 |
| #16-32*          | #16-17*          |
| #17-32 TO #23-32 | #17-17 TO #23-17 |
|                  |                  |

BLOCK 6 #02-25 TO #15-25 #16-25\* #17-25 TO #23-25

LEGEND

#### WD WASHER CUM DRYER FRIDGE DISHWASHER F

- HORIZONTAL FINS FOR UNITS #13-17 TO #15-17, #13-25 TO #15-25 AND #13-32 TO #15-32

## NOTE

\*FOR INFORMATION OF VARYING LENGTH OF DIVIDING WALL BETWEEN ADJACENT UNITS AND FACADE FEATURES VISIBLE TO UNITS WHERE APPLICABLE BUT NOT DEPICTED IN THE FLOOR PLAN, PLEASE REFER TO THE RESPECTIVE BLOCK PLAN(S).