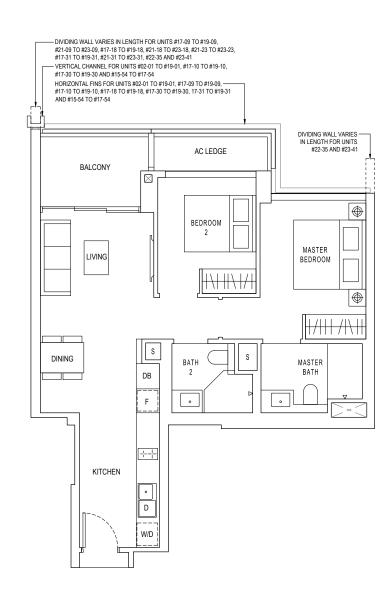

## TYPE B2 2-BEDROOM DELUXE

71 sqm / 764 sqft

## MIRRORED BLOCK 2

BLOCK 4

BLOCK 6

#02-01 TO #19-01

#20-01\* TO #23-01\*

#02-10\* TO #16-10\*

#17-10 TO #19-10

#20-10\* TO #23-10\*

#02-23\* TO #20-23\* #21-23 TO #23-23

BLOCK 2 #02-09\* TO #16-09\* #17-09 TO #19-09 #20-09\* #21-09 TO #23-09

BLOCK 4 #02-18\* TO #16-18\* #17-18 TO #19-18 #20-18\* #21-18 TO #23-18

BLOCK 6 #02-22\* TO #23-22\*

BLOCK 8 #02-30\* TO #16-30\* #17-30 TO #19-30 #20-30\* TO #23-30\* BLOCK 8 #02-31\* TO #16-31\* #17-31 TO #19-31 #20-31\*

BLOCK 10 #02-35\* TO #21-35\* #22-35

#21-31 TO #23-31

BLOCK 12 #02-41\* TO #22-41\* #23-41

BLOCK 16 B #02-62\* TO #18-62\* # #19-62 TO #21-62 #

BLOCK 16 #02-54\* TO #14-54\* #15-54 TO #17-54 #18-54\* TO #21-54\*

LEGEND

# WASHER CUM DRYER DISHWASHER

### NOTE

\*FOR INFORMATION OF VARYING LENGTH OF DIVIDING WALL BETWEEN ADJACENT UNITS AND FACADE FEATURES VISIBLE TO UNITS WHERE APPLICABLE BUT NOT DEPICTED IN THE FLOOR PLAN, PLEASE REFER TO THE RESPECTIVE BLOCK PLAN(S).

INTEGRATED FRIDGE