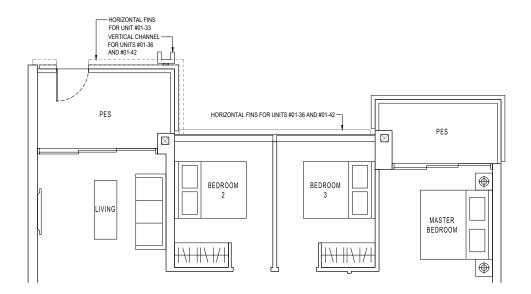

# TYPE D1(P) 4-BEDROOM

117 sqm / 1259 sqft

|                    | MIRRORED |
|--------------------|----------|
| BLOCK 6            | BLOCK 2  |
| #01-24             | #01-08   |
| BLOCK 10           | BLOCK 8  |
| #01-36             | #01-33   |
| BLOCK 12<br>#01-42 |          |

## TYPE D1 4-BEDROOM

117 sqm / 1259 sqft

#20-42\* TO #22-42\*

#23-42

|                                                                                                        | MIRRORED                                                              |
|--------------------------------------------------------------------------------------------------------|-----------------------------------------------------------------------|
| BLOCK 6<br>#02-24 TO #15-24<br>#16-24*<br>#17-24 TO #23-24                                             | BLOCK 2<br>#02-08 TO #15-08<br>#16-08*<br>#17-08 TO #23-08            |
| BLOCK 10<br>#02-36 TO #08-36<br>#09-36* TO #10-36*<br>#11-36 TO #18-36<br>#19-36* TO #21-36*<br>#22-36 | BLOCK 8<br>#02-33 TO #12-33<br>#13-33* TO #16-33*<br>#17-33 TO #23-33 |
| BLOCK 12<br>#02-42 TO #08-42<br>#09-42* TO #10-42*<br>#11-42 TO #19-42                                 |                                                                       |

- HORIZONTAL FINS FOR UNITS #13-08 TO #15-08, #13-24 TO #15-24, #02-33 TO #12-33, #11-36 TO #18-36 AND #11-42 TO #19-42

LEGEND