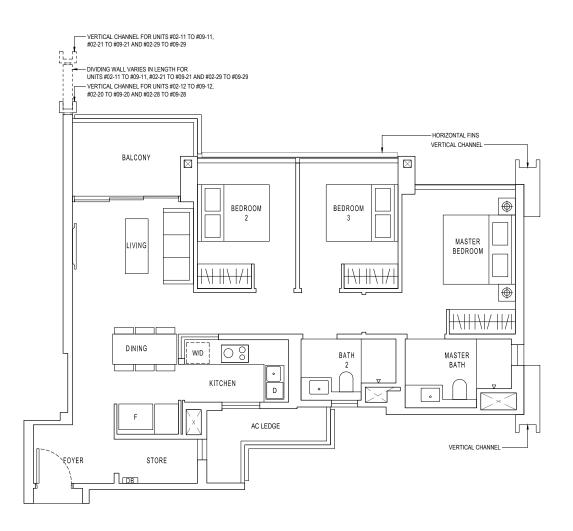

## TYPE C2a **3-BEDROOM DELUXE**

94 sqm / 1012 sqft

|                  | MIRRORED         |
|------------------|------------------|
| BLOCK 4          | BLOCK 4          |
| #02-11 TO #09-11 | #02-12 TO #09-12 |
| BLOCK 6          | BLOCK 6          |
| #02-20 TO #09-20 | #02-21 TO #09-21 |
| BLOCK 8          | BLOCK 8          |
| #02-28 TO #09-28 | #02-29 TO #09-29 |

LEGEND

#### WD WASHER CUM DRYER FRIDGE DISHWASHER F

## NOTE

\*FOR INFORMATION OF VARYING LENGTH OF DIVIDING WALL BETWEEN ADJACENT UNITS AND FACADE FEATURES VISIBLE TO UNITS WHERE APPLICABLE BUT NOT DEPICTED IN THE FLOOR PLAN, PLEASE REFER TO THE RESPECTIVE BLOCK PLAN(S).