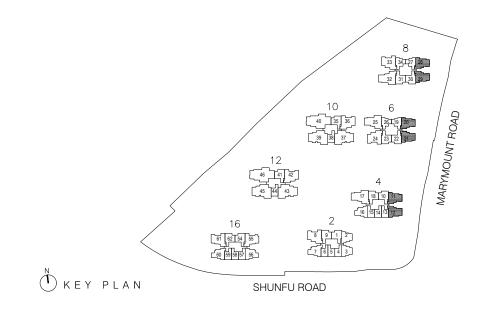

TURES VISIBLE TO UNITS WHERE APPLICABLE BUT NOT DEPICTED IN THE FLOOR PLAN, PLEASE REFER TO THE RESPECTIVE BLOCK PLAN(S).

INTEGRATED FRIDGE





# TYPE C2a(P) 3-BEDROOM DELUXE

94 sqm / 1012 sqft

|         | MIRRORED          |
|---------|-------------------|
| BLOCK 4 | BLOCK 4           |
| #01-11  | #01-12            |
|         | BLOCK 6<br>#01-21 |
| BLOCK 8 | BLOCK 8           |
| #01-28  | #01-29            |



## TYPE C2a **3-BEDROOM DELUXE**

94 sqm / 1012 sqft

|                  | MIRRORED         |
|------------------|------------------|
| BLOCK 4          | BLOCK 4          |
| #02-11 TO #09-11 | #02-12 TO #09-12 |
| BLOCK 6          | BLOCK 6          |
| #02-20 TO #09-20 | #02-21 TO #09-21 |
| BLOCK 8          | BLOCK 8          |
| #02-28 TO #09-28 | #02-29 TO #09-29 |



LEGEND

#### WD WASHER CUM DRYER FRIDGE DISHWASHER F

## NOTE

\*FOR INFORMATION OF VARYING LENGTH OF DIVIDING WALL BETWEEN ADJACENT UNITS AND FACADE FEATURES VISIBLE TO UNITS WHERE APPLICABLE BUT NOT DEPICTED IN THE FLOOR PLAN, PLEASE REFER TO THE RESPECTIVE BLOCK PLAN(S).



# TYPE D1(P) 4-BEDROOM

117 sqm / 1259 sqft

|                    | MIRRORED |
|--------------------|----------|
| BLOCK 6            | BLOCK 2  |
| #01-24             | #01-08   |
| BLOCK 10           | BLOCK 8  |
| #01-36             | #01-33   |
| BLOCK 12<br>#01-42 |          |

## TYPE D1 4-BEDROOM

117 sqm / 1259 sqft

#20-42\* TO #22-42\*

#23-42

|                                                                                                        | MIRRORED