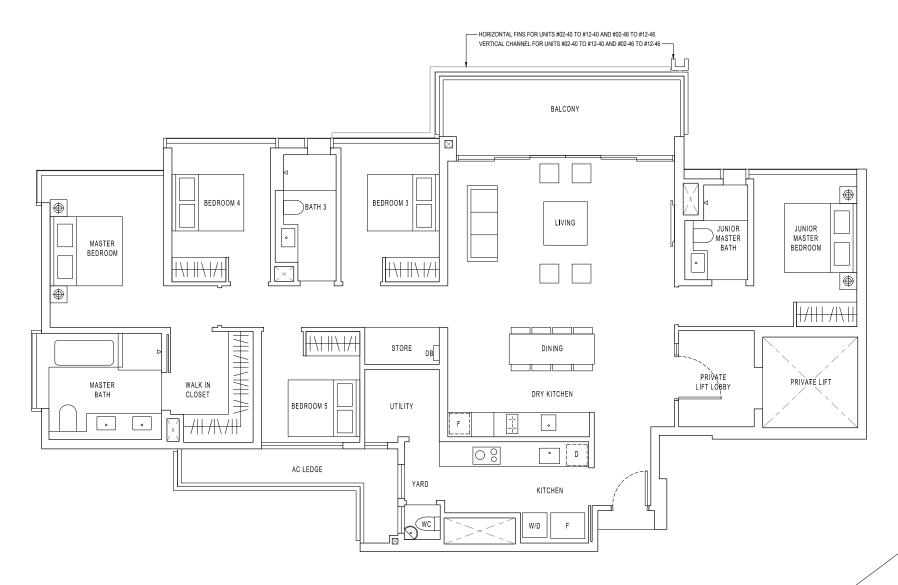

## TYPE EP 5-BEDROOM SUITE

195 sqm / 2099 sqft

BLOCK 10 #02-40 TO #12-40 #16-40\* #17-40 TO #22-40

BLOCK 12 #02-46 TO #12-46 #16-46\* #17-46 TO #23-46

WD WASHER AND DRYER

LEGEND

# INTEGRATED FRIDGE F FRIDGE D DISHWASHER

### NOTE

\*FOR INFORMATION OF VARYING LENGTH OF DIVIDING WALL BETWEEN ADJACENT UNITS AND FACADE FEATURES VISIBLE TO UNITS WHERE APPLICABLE BUT NOT DEPICTED IN THE FLOOR PLAN, PLEASE REFER TO THE RESPECTIVE BLOCK PLAN(S).