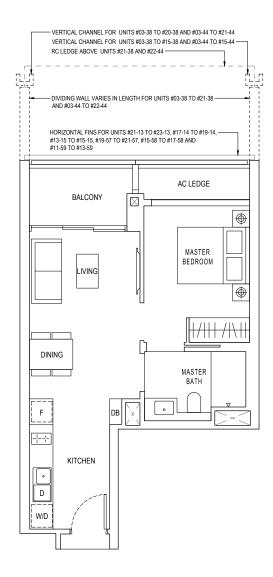

## ΤΥΡΕ Α 1-BEDROOM

49 sqm / 527 sqft

### MIRRORED

BLOCK 4 BLOCK 4 #02-13\* TO #20-13\* #02-14\* TO #16-14\* #21-13 TO #23-13 #17-14 TO #19-14 #20-14\* #02-15\* TO #12-15\* #13-15 TO #15-15 #21-14 TO #23-14 #16-15\* #17-15 TO #23-15

BLOCK 10 #02-38\* #03-38 TO #21-38

BLOCK 12 #02-44\* #03-44 TO #22-44

#15-59 TO #21-59

| BLOCK 16           | BLOCK 16           |
|--------------------|--------------------|
| #02-57* TO #18-57* | #02-58* TO #14-58* |
| #19-57 TO #21-57   | #15-58 TO #17-58   |
| #02-59* TO #10-59* | #18-58*            |
| #11-59 TO #13-59   | #19-58 TO #21-58   |
| #14-59*            |                    |

LEGEND

## WD WASHER CUM DRYER DISHWASHER

F INTEGRATED FRIDGE

## NOTE

\*FOR INFORMATION OF VARYING LENGTH OF DIVIDING WALL BETWEEN ADJACENT UNITS AND FACADE FEATURES VISIBLE TO UNITS WHERE APPLICABLE BUT NOT DEPICTED IN THE FLOOR PLAN, PLEASE REFER TO THE RESPECTIVE BLOCK PLAN(S).