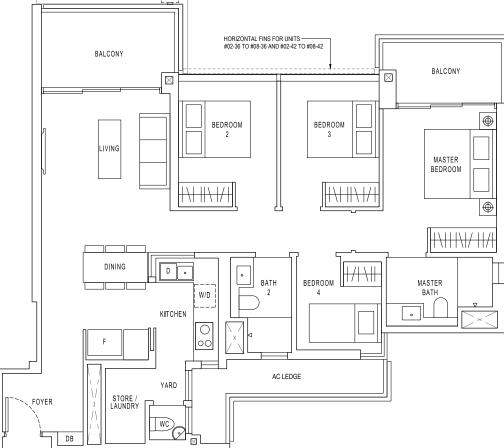

## TYPE D1 4-BEDROOM

117 sqm / 1259 sqft

#20-42\* TO #22-42\*

#23-42

|                                                                                                        | MIRRORED                                                              |
|--------------------------------------------------------------------------------------------------------|-----------------------------------------------------------------------|
| BLOCK 6<br>#02-24 TO #15-24<br>#16-24*<br>#17-24 TO #23-24                                             | BLOCK 2<br>#02-08 TO #15-08<br>#16-08*<br>#17-08 TO #23-08            |
| BLOCK 10<br>#02-36 TO #08-36<br>#09-36* TO #10-36*<br>#11-36 TO #18-36<br>#19-36* TO #21-36*<br>#22-36 | BLOCK 8<br>#02-33 TO #12-33<br>#13-33* TO #16-33*<br>#17-33 TO #23-33 |
| BLOCK 12<br>#02-42 TO #08-42<br>#09-42* TO #10-42*<br>#11-42 TO #19-42                                 |                                                                       |

- HORIZONTAL FINS FOR UNITS #13-08 TO #15-08, #13-24 TO #15-24, #02-33 TO #12-33, #11-36 TO #18-36 AND #11-42 TO #19-42

LEGEND

#### W/D WASHER CUM DRYER FRIDGE DISHWASHER F

## NOTE

\*FOR INFORMATION OF VARYING LENGTH OF DIVIDING WALL BETWEEN ADJACENT UNITS AND FACADE FEATURES VISIBLE TO UNITS WHERE APPLICABLE BUT NOT DEPICTED IN THE FLOOR PLAN, PLEASE REFER TO THE RESPECTIVE BLOCK PLAN(S).