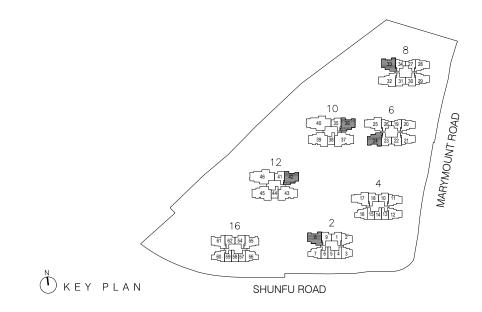

| MIRRORED                                                              |
|--------------------------------------------------------------------------------------------------------|-----------------------------------------------------------------------|
| BLOCK 6<br>#02-24 TO #15-24<br>#16-24*<br>#17-24 TO #23-24                                             | BLOCK 2<br>#02-08 TO #15-08<br>#16-08*<br>#17-08 TO #23-08            |
| BLOCK 10<br>#02-36 TO #08-36<br>#09-36* TO #10-36*<br>#11-36 TO #18-36<br>#19-36* TO #21-36*<br>#22-36 | BLOCK 8<br>#02-33 TO #12-33<br>#13-33* TO #16-33*<br>#17-33 TO #23-33 |
| BLOCK 12<br>#02-42 TO #08-42<br>#09-42* TO #10-42*<br>#11-42 TO #19-42                                 |                                                                       |





- HORIZONTAL FINS FOR UNITS #13-08 TO #15-08, #13-24 TO #15-24, #02-33 TO #12-33, #11-36 TO #18-36 AND #11-42 TO #19-42

LEGEND

#### W/D WASHER CUM DRYER FRIDGE DISHWASHER F

## NOTE

\*FOR INFORMATION OF VARYING LENGTH OF DIVIDING WALL BETWEEN ADJACENT UNITS AND FACADE FEATURES VISIBLE TO UNITS WHERE APPLICABLE BUT NOT DEPICTED IN THE FLOOR PLAN, PLEASE REFER TO THE RESPECTIVE BLOCK PLAN(S).





132 sqm / 1421 sqft

BLOCK 8 #01-32

# TYPE D2 4-BEDROOM DELUXE

132 sqm / 1421 sqft

| MIRRORED |
|----------|
|----------|

| BLOCK 8          | BLOCK 4          |
|------------------|------------------|
| #02-32 TO #15-32 | #02-17 TO #15-17 |
| #16-32*          | #16-17*          |
| #17-32 TO #23-32 | #17-17 TO #23-17 |
|                  |                  |

BLOCK 6 #02-25 TO #15-25 #1