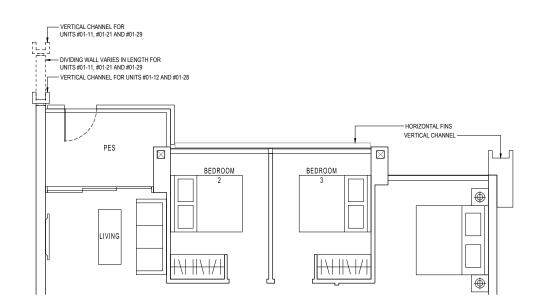

# TYPE C2a(P) 3-BEDROOM DELUXE

94 sqm / 1012 sqft

|         | MIRRORED          |
|---------|-------------------|
| BLOCK 4 | BLOCK 4           |
| #01-11  | #01-12            |
|         | BLOCK 6<br>#01-21 |
| BLOCK 8 | BLOCK 8           |
| #01-28  | #01-29            |

## TYPE C2a **3-BEDROOM DELUXE**

94 sqm / 1012 sqft

|                  | MIRRORED         |
|------------------|------------------|
| BLOCK 4          | BLOCK 4          |
| #02-11 TO #09-11 | #02-12 TO #09-12 |
| BLOCK 6          | BLOCK 6          |
| #02-20 TO #09-20 | #02-21 TO #09-21 |
| BLOCK 8          | BLOCK 8          |
| #02-28 TO #09-28 | #02-29 TO #09-29 |

LEGEND

#### WD WASHER CUM DRYER FRIDGE DISHWASHER F

## NOTE

\*FOR INFORMATION OF VARYING LENGTH OF DIVIDING WALL BETWEEN ADJACENT UNITS AND FACADE FEATURES VISIBLE TO UNITS WHERE APPLICABLE BUT NOT DEPICTED IN THE FLOOR PLAN, PLEASE REFER TO THE RESPECTIVE BLOCK PLAN(S).